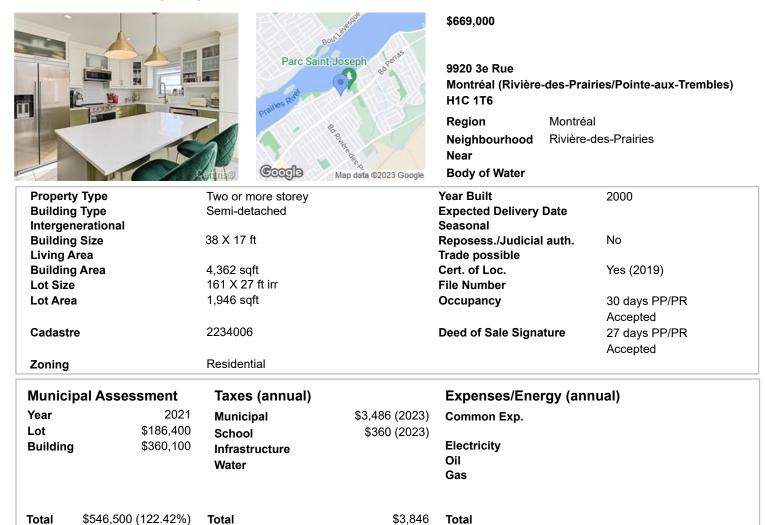

#### Centris No. 24007283 (Active)

# Room(s) and Additional Space(s)

| No. of Rooms               | 12 <b>No. of Be</b>       | drooms (above groun | id + basement) 4+0      | No. of Bathrooms and Powder Rooms | 2+2 |
|----------------------------|---------------------------|---------------------|-------------------------|-----------------------------------|-----|
| Level                      | Room                      | Size                | Floor Covering          | Additional Information            |     |
| GF                         | Living room               | 15.3 X 14.7 ft      | Wood                    |                                   |     |
| GF                         | Kitchen                   | 13.1 X 11 ft        | Ceramic                 |                                   |     |
| GF                         | Dining room               | 12.11 X 12.11 ft    | Ceramic                 |                                   |     |
| GF                         | Powder room               | 4.11 X 7.8 ft       | Ceramic                 | Laundry Room                      |     |
| 2                          | Bedroom                   | 15.8 X 14.11 ft     | Parquetry               |                                   |     |
| 2                          | Bedroom                   | 13.2 X 10.7 ft      | Parquetry               |                                   |     |
| 2                          | Bedroom                   | 9.10 X 13.3 ft      | Parquetry               |                                   |     |
| 2                          | Bathroom                  | 9.3 X 8.9 ft        | Ceramic                 |                                   |     |
| 3                          | Primary bedroom           | 18.9 X 13.3 ft irr  | Wood                    |                                   |     |
| 3                          | Powder room               | 5.1 X 4.8 ft        | Ceramic                 | ensuite                           |     |
| 3                          | Walk-in closet            | 18.9 X 13.3 ft      | Wood                    |                                   |     |
| BA1                        | Playroom                  | 18 X 14.5 ft        | Concrete                |                                   |     |
| BA1                        | Bathroom                  | 9.4 X 5 ft          | Ceramic                 |                                   |     |
| Additional Space           |                           |                     | Size                    |                                   |     |
| Garage                     |                           |                     | 20.5 X 14.5 ft          |                                   |     |
| Features                   |                           |                     |                         |                                   |     |
| Sewage System Municipality |                           |                     | Rented Equip. (monthly) |                                   |     |
| Water Supply               | Water Supply Municipality |                     | Renovations             |                                   |     |

2023-02-10 at 3:13 pm

| Foundation                  |                                                                                                                       | Pool                          | Inground                                                                                                      |
|-----------------------------|-----------------------------------------------------------------------------------------------------------------------|-------------------------------|---------------------------------------------------------------------------------------------------------------|
| Roofing                     | Asphalt shingles                                                                                                      | Parkg (total)                 | Driveway (2), Garage (1)                                                                                      |
| Siding                      | Aluminum, Brick                                                                                                       | Driveway                      | Asphalt                                                                                                       |
| Windows                     | PVC                                                                                                                   | Garage                        | Attached, Heated, Single width                                                                                |
| Window Type                 |                                                                                                                       | Carport                       |                                                                                                               |
| Energy/Heating              | Electricity                                                                                                           | Lot                           |                                                                                                               |
| Heating System              | Electric baseboard units                                                                                              | Topography                    |                                                                                                               |
| Basement                    | 6 feet and more, Partially finished                                                                                   | Distinctive Features          |                                                                                                               |
| Bathroom                    |                                                                                                                       | Water (access)                |                                                                                                               |
| Washer/Dryer (installation) | Powder room (1st level/Ground floor)                                                                                  | View                          |                                                                                                               |
| Fireplace-Stove             | ,                                                                                                                     | Proximity                     | Commuter train, Daycare centre,<br>Elementary school, High school,<br>Highway, Park, Public<br>transportation |
| Kitchen Cabinets            | Wood                                                                                                                  | <b>Building's Distinctive</b> |                                                                                                               |
|                             |                                                                                                                       | Features                      |                                                                                                               |
| Equipment/Services          | Wall-mounted air conditioning,<br>Air exchange system, Central<br>vacuum cleaner system<br>installation, Alarm system | Energy efficiency             |                                                                                                               |
| Restrictions/Permissions    |                                                                                                                       | Mobility impaired accessible  |                                                                                                               |